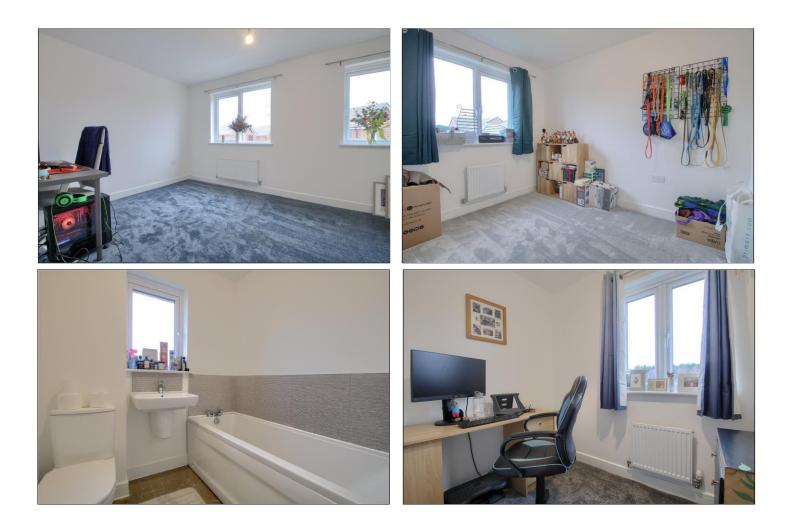

### LANDING

BEDROOM ONE - 4.24m x 3.23m (13'11" x 10'7")

EN-SUITE - 2.4m x 1.68m (7'10" x 5'6")

BEDROOM TWO - 4.37m x 3.05m (14'4" x 10')

BEDROOM THREE - 2.9m (9'6") x 2.9m (9'6") reducing to 2.29m (7'6")

STUDY - 2.24m x 1.7m (7'4" x 5'7")

BATHROOM - 2.3m x 2.03m (7'7" x 6'8")