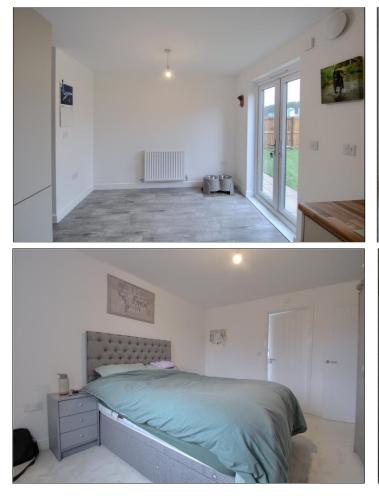

### LANDING

BEDROOM ONE - 4.24m x 3.23m (13'11" x 10'7")

EN-SUITE - 2.4m x 1.68m (7'10" x 5'6")

BEDROOM TWO - 4.37m x 3.05m (14'4" x 10')

BEDROOM THREE - 2.9m (9'6") x 2.9m (9'6") reducing to 2.29m (7'6")