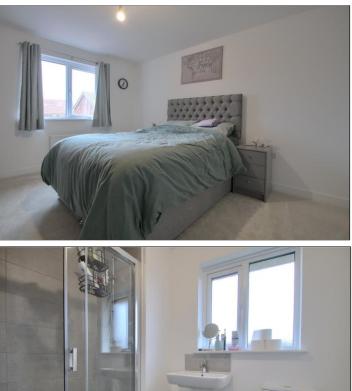

### LANDING

BEDROOM ONE - 4.24m x 3.23m (13'11" x 10'7")

EN-SUITE - 2.4m x 1.68m (7'10" x 5'6")

BEDROOM TWO - 4.37m x 3.05m (14'4" x 10')

BEDROOM THREE - 2.9m (9'6") x 2.9m (9'6") reducing to 2.29m (7'6")

STUDY - 2.24m x 1.7m (7'4" x 5'7")

BATHROOM - 2.3m x 2.03m (7'7" x 6'8")