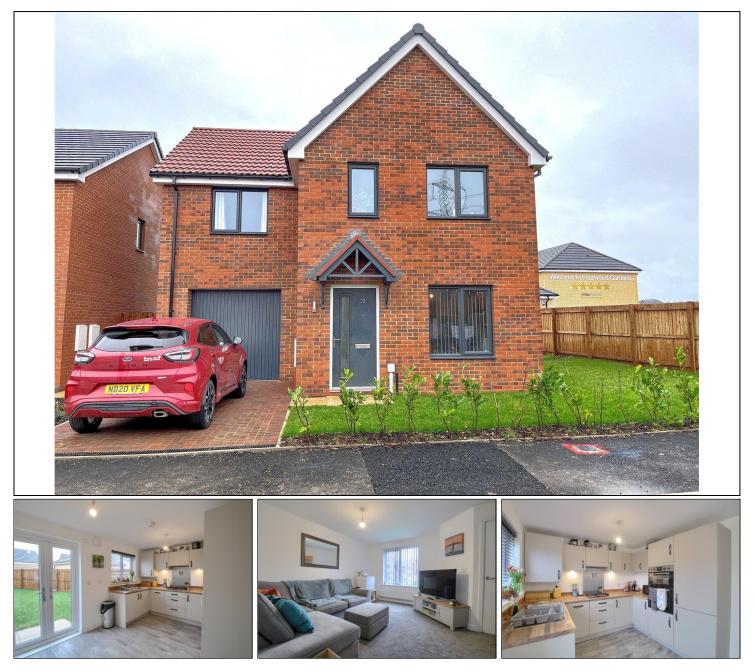

# MERRYGILL DRIVE, EAGLESCLIFFE, STOCKTON-ON-TEES, TS16 0FR

- An Impressive Detached Property with Three Spacious Bedrooms & A Study Creating Versatile Living Space
- Constructed By Taylor Wimpey to the 'Amersham' Design & Situated on The Coatham Gardens Development in Eaglescliffe
- Lawned Gardens to Front, Side & Rear, Block Paved Driveway & Single Garage
- Open Plan Lounge with Staircase to The First Floor
- Kitchen/Diner with Built-In Oven & Hob, Integrated Fridge/Freezer, Dishwasher & Washing Machine
- En-Suite Shower Room to The Master Bedroom
- Family Bathroom with White Three Piece Suite & Ground Floor Cloakroom/WC
- Gas Central Heating System & Double Glazing
- Popular Location Close to Highly Regarded Junior & Secondary Schooling, Shopping Facilities & Transport Links

£230,000

www.michaelpoole.co.uk

Constructed by Taylor Wimpey to the 'Amersham' design and situated on the Coatham Gardens development in Eaglescliffe, an impressive, detached property with three spacious bedrooms, a study creating versatile living space, lawned gardens to front, side and rear, block paved driveway and single garage.

### GROUND FLOOR

ENTRANCE LOBBY

LOUNGE - 4.4m (14'5") reducing to 2.7m (8'10") x 3.96m (13')

**INNER LOBBY** 

CLOAKROOM/WC - 1.85m x 1.04m (6'1" x 3'5")

KITCHEN/DINER - 4.4m x 2.87m (14'5" x 9'5")

#### **GARDENS & GARAGE**

Lawned gardens to the front and side with a block paved driveway leading to the single garage with up and over door, power points and lighting. The generous rear garden is also mainly laid to lawn with a fenced boundary.