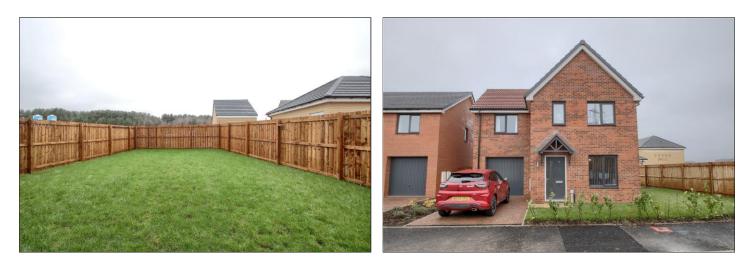

# MERRYGILL DRIVE, EAGLESCLIFFE, STOCKTON-ON-TEES, TS16 0FR

- An Impressive Detached Property with Three Spacious Bedrooms & A Study Creating Versatile Living Space
- Constructed By Taylor Wimpey to the 'Amersham' Design & Situated on The Coatham Gardens Development in Eaglescliffe
- Lawned Gardens to Front, Side & Rear, Block Paved Driveway & Single Garage
- Open Plan Lounge with Staircase to The First Floor
- Kitchen/Diner with Built-In Oven & Hob, Integrated Fridge/Freezer, Dishwasher & Washing Machine
- En-Suite Shower Room to The Master Bedroom
- Family Bathroom with White Three Piece Suite & Ground Floor Cloakroom/WC
- Gas Central Heating System & Double Glazing
- Popular Location Close to Highly Regarded Junior & Secondary Schooling, Shopping Facilities & Transport Links

£230,000

www.michaelpoole.co.uk

Constructed by Taylor Wimpey to the 'Amersham' design and situated on the Coatham Gardens development in Eaglescliffe, an impressive, detached property with three spacious bedrooms, a study creating versatile living space, lawned gardens to front, side and rear, block paved driveway and single garage.

#### **GARDENS & GARAGE**

Lawned gardens to the front and side with a block paved driveway leading to the single garage with up and over door, power points and lighting. The generous rear garden is also mainly laid to lawn with a fenced boundary.