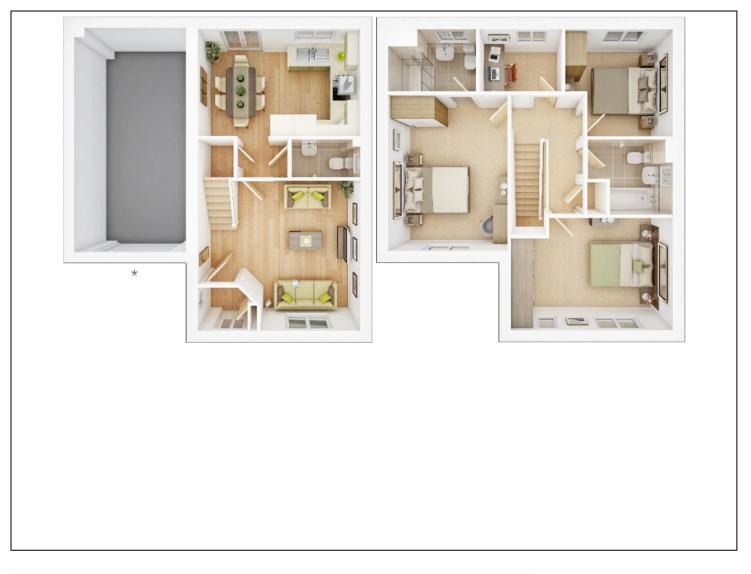

### GROUND FLOOR

ENTRANCE LOBBY

LOUNGE - 4.4m (14'5") reducing to 2.7m (8'10") x 3.96m (13')

**INNER LOBBY** 

CLOAKROOM/WC - 1.85m x 1.04m (6'1" x 3'5")

KITCHEN/DINER - 4.4m x 2.87m (14'5" x 9'5")

#### FIRST FLOOR

### LANDING

BEDROOM ONE - 4.24m x 3.23m (13'11" x 10'7")

EN-SUITE - 2.4m x 1.68m (7'10" x 5'6")

BEDROOM TWO - 4.37m x 3.05m (14'4" x 10')

BEDROOM THREE - 2.9m (9'6") x 2.9m (9'6") reducing to 2.29m (7'6")

STUDY - 2.24m x 1.7m (7'4" x 5'7")

BATHROOM - 2.3m x 2.03m (7'7" x 6'8")